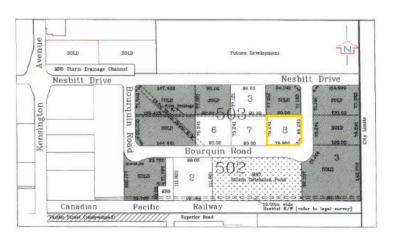

### **Legal Location**

Lot 8 Block 503 Plan 101998851

#### **Parcel Area**

0.672 ha. (1.66 ac.)

#### Dimension

75.17m x 90.03m