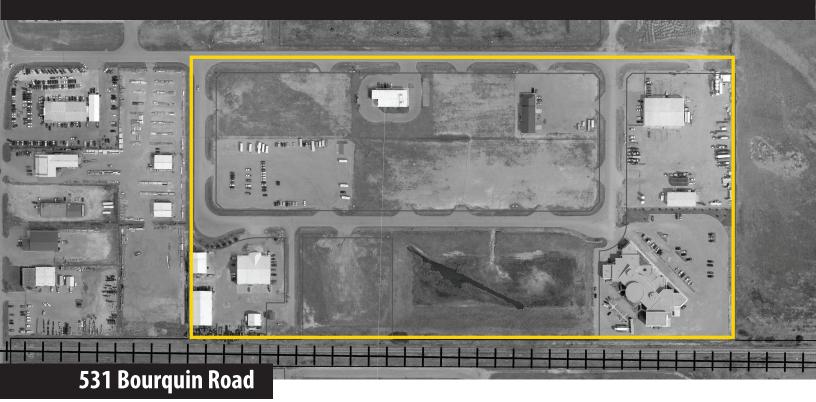

## **Property Description**

The property is part of the Glen Peterson Industrial Park. The property is fully serviced, but is undeveloped. Nearby features include Southeast College and a shopping centre.

Area is currently under review and may change from an industrial to a mixed use business park. Contact Land Development Services for updates.

#### **Status**

Serviced, but undeveloped