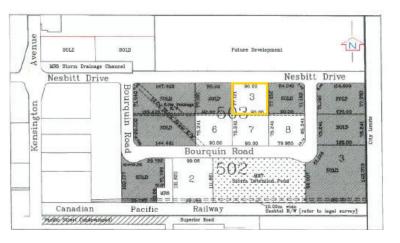

# **Legal Location**

Lot 3 Block 503 Plan 101998851

#### **Parcel Area**

0.694 ha. (1.72 ac.)

## **Dimension**

90.03m x 77.11m