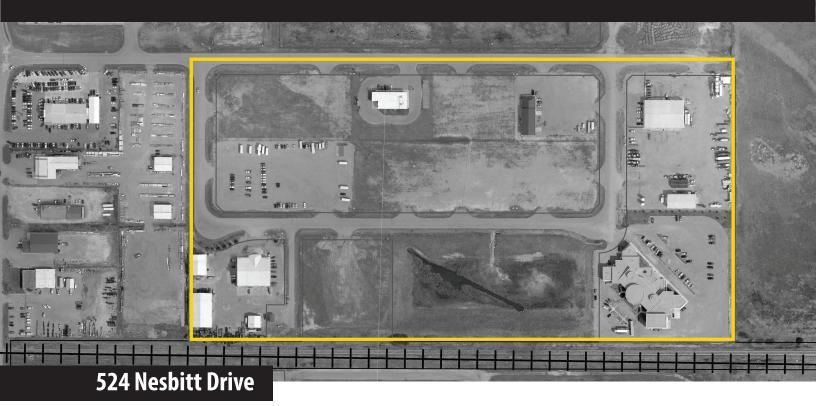

# **Property Description**

The property is part of the Glen Peterson Industrial Park. The property is fully serviced, but is undeveloped. Nearby features include Southeast College and a shopping centre.

Area is currently under review and may change from an industrial to a mixed use business park. Contact Land Development Services for updates.