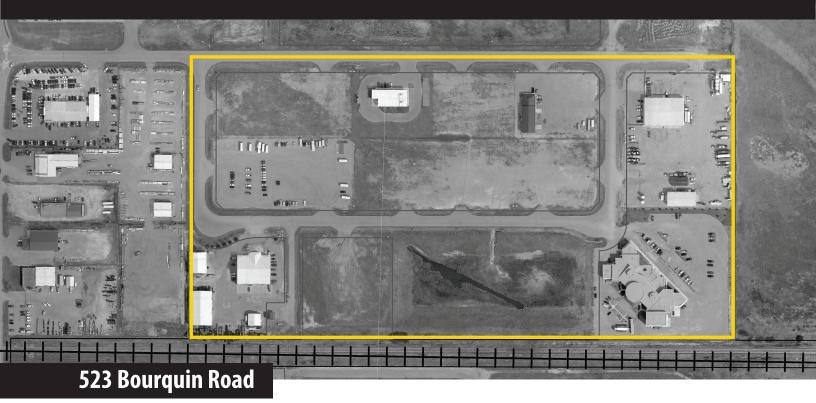

## **Property Description**

The property is part of the Glen Peterson Industrial Park. The property is fully serviced, but is undeveloped. Nearby features include Southeast College and a shopping centre.

## **Legal Location**

Lot 7 Block 503 Plan 101998851

**Parcel Area** 0.677 ha. (1.67 ac.)

**Dimension** 90.03m x 75.15m

Sale Price Incentives available. Contact Economic Development for detailed information. **Status** Serviced, but undeveloped