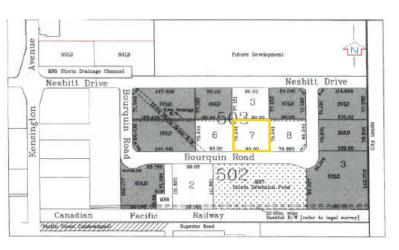

## **Legal Location**

Lot 7 Block 503 Plan 101998851

**Parcel Area** 0.677 ha. (1.67 ac.)

**Dimension** 90.03m x 75.15m

Sale Price Incentives available. Contact Economic Development for detailed information. **Status** Serviced, but undeveloped