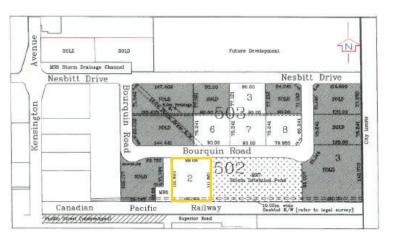

## **Legal Location**

Lot 2 Block 502 Plan 101998851

#### **Parcel Area**

1.109 ha. (2.74 ac.)

#### Dimension

99.1m x 111.91m