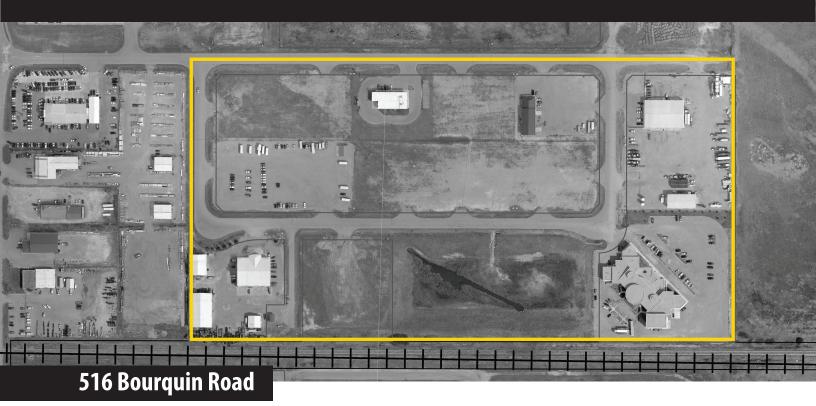

# **Property Description**

The property is part of the Glen Peterson Industrial Park. The property is fully serviced, but is undeveloped. Nearby features include Southeast College and a shopping centre.

### **Status**

Serviced, but undeveloped