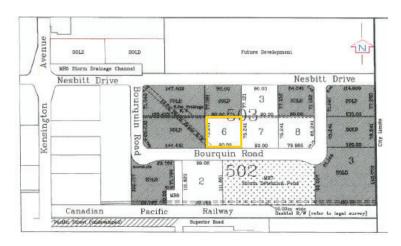

# **Legal Location**

Lot 6 Block 503 Plan 101998851

#### **Parcel Area**

0.676 ha. (1.67 ac.)

#### Dimension

90.03m x 75.15m