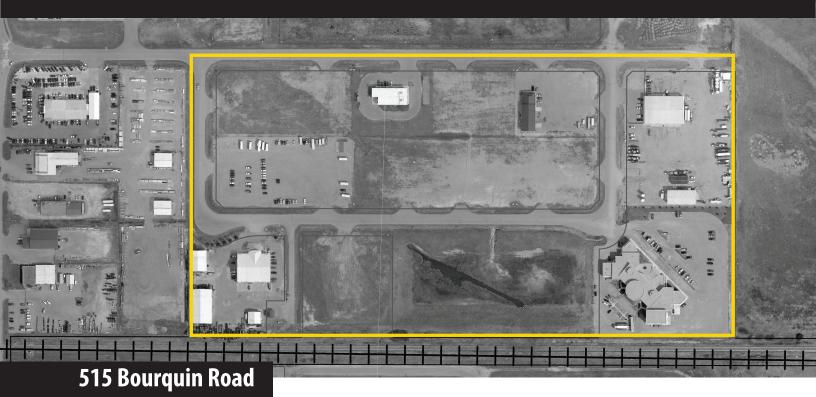

# **Property Description**

The property is part of the Glen Peterson Industrial Park. The property is fully serviced, but is undeveloped. Nearby features include Southeast College and a shopping centre.

## **Status**

Serviced, but undeveloped